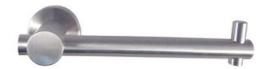

## 700\_SS\_TRH

Single Toilet Roll Holder - SS

## **Specification**

| Material      | #304 Stainless Steel, 15mmØ Solid Horizontal<br>Bar                                         |
|---------------|---------------------------------------------------------------------------------------------|
| Finish        | Satin Stainless Steel                                                                       |
| Mounting      | Surface Mount Security Concealed Fix                                                        |
| Capacity      | Holds one standard toilet roll                                                              |
| Note          | * This unit is accessible compliant when installed in accordance with AS1428.1. guidelines. |
| Related Video | Stainless Steel Cleaning & Maintenance                                                      |