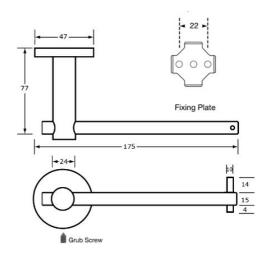

## **Specification**

| Material      | #304 Stainless Steel, 15mmØ Solid Horizontal<br>Bar                                         |
|---------------|---------------------------------------------------------------------------------------------|
| Finish        | Satin Stainless Steel                                                                       |
| Mounting      | Surface Mount Security Concealed Fix                                                        |
| Capacity      | Holds one standard toilet roll                                                              |
| Note          | * This unit is accessible compliant when installed in accordance with AS1428.1. guidelines. |
| Related Video | Stainless Steel Cleaning & Maintenance                                                      |